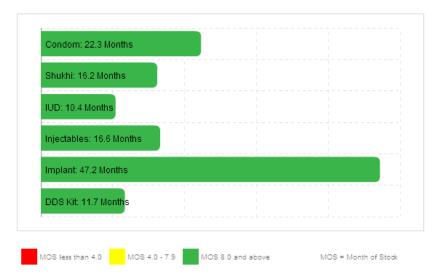

### 3. Contraceptive Summary Report by month

#### Contraceptive Summary Report of October 2012

| SL | Name of<br>Products | Reported<br>Consumption | Adjusted<br>Consumption | Reported Closing<br>Balance | Adjusted Closing<br>Balance | Average Monthly<br>Consumption | MOS  |
|----|---------------------|-------------------------|-------------------------|-----------------------------|-----------------------------|--------------------------------|------|
| 1  | Condom              | 11,492,572              | 11,492,572              | 251,219,011                 | 251,219,011                 | 11,267,551                     | 22.3 |
| 2  | Shukhi              | 8,971,760               | 8,971,760               | 146,907,052                 | 146,907,052                 | 9,042,566                      | 16.2 |
| 3  | IUD                 | 17,464                  | 17,464                  | 225,360                     | 225,360                     | 21,756                         | 10.4 |
| 4  | Injectables         | 1,161,061               | 1,161,061               | 18,806,483                  | 18,806,483                  | 1,135,206                      | 16.6 |
| 5  | Implant             | 17,276                  | 17,276                  | 907,651                     | 907,651                     | 19,235                         | 47.2 |
| 6  | DDSKits             | 5,858                   | 5,858                   | 69,222                      | 69,222                      | 5,937                          | 11.7 |
|    |                     |                         |                         |                             |                             | Show All                       |      |