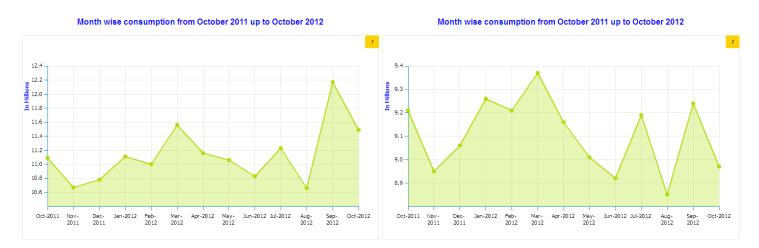

| 161            | 1.73           |
| Total |                   | 161,354,520   | 11,267,551    |               | 83,020,542    | 9,042,566     |               | 77,213     | 21,756     |            | 14,336,200         | 1,135,206          |                    | 821,262        | 19,235         |                | 52,981         | 5,858          |                |
|       |                   |               |               |               |               |               |               |            |            |            |                    |                    |                    |                |                |                |                |                |                |

# 7. Month-wise consumption of products for last 12-months

**Condom:** 

### **Oral Pill:**



### IUD:

# Injectables:



# Implant:

### **DDS Kits:**



## 8. Report on Upazila and Warehouse having stock out in last month

### Report on Upazila and Warehouse having stockout - October, 2012

| SL | Products<br>Name      | No of<br>Stockout<br>WH | % of<br>Stockout<br>WH | View<br>WH<br>List | No of<br>Stockout<br>Upazila<br>Store | % of<br>Stockout<br>Upazila<br>Store | View<br>Upazila<br>store List | No of<br>Stockout<br>Upazila Field | % of<br>Stockout<br>Upazila Field | View<br>Upazila<br>Field List |
|----|-----------------------|-------------------------|------------------------|--------------------|---------------------------------------|--------------------------------------|-------------------------------|------------------------------------|-----------------------------