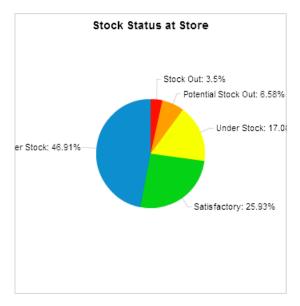

| 19,235                                   | 777,576    | 40.4 | 43,686      | 2.3  | 27,888           | 1.4 | 58,501      | 3   |
| DDSKits     | 5,858                                            | 5,937                                    | 19,823     | 3.3  | 33,158      | 5.6  | 16,575           | 2.8 |             |     |
|             |                                                  |                                          |            |      |             |      |                  |     |             |     |

5. Stock Status by product at Upazila Store and Field:

### a. Condom:



#### Stock Status at Upazila Store and Field on October 2012



[Reporting rate 100%]

b. Oral Pill:

#### Stock Status at Upazila Store and Field on October 2012





### c. IUD:



#### Stock Status at Upazila Store and Field on October 2012

Stock Status at Field Potential Stock Out: 0.62% Under Stock: 3.91% Satisfactory: 20.16% Over Stock: 75.31%

[Reporting rate 100%]

d. Injectables:

#### Stock Status at Upazila Store and Field on October 2012



# e. Implant:



f. DDS Kits:



### 6. Stock Status by product at Regional Warehouses

| SL    | WH<br>Name        | Condom<br>CBL | Condom<br>AMD | Condom<br>MOS | Shukhi<br>CBL | Shukhi<br>AMD | Shukhi<br>MOS | IUD<br>CBL | IUD<br>AMD | IUD<br>MOS | Injectables<br>CBL | Injectables<br>AMD | Injectables<br>MOS | Implant<br>CBL | Implant<br>AMD | Implant<br>MOS | DDSKits<br>CBL | DDSKits<br>AMD | DDSKits<br>MOS |
|-------|-------------------|---------------|---------------|---------------|---------------|------------