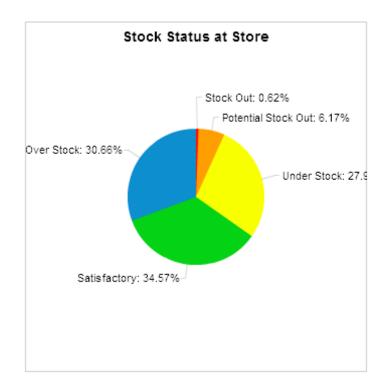

5           | 2.8 |             |     |
|             |                                                  |                                          |            |      |             |      |                  |     |             |     |

5. Stock Status by product at Upazila Store and Field:

### a. Condom:



#### Stock Status at Upazila Store and Field on October 2012



[Reporting rate 100%]

b. Oral Pill:

#### Stock Status at Upazila Store and Field on October 2012





### c. IUD:



#### Stock Status at Upazila Store and Field on October 2012

Stock Status at Field Potential Stock Out: 0.62% Under Stock: 3.91% Satisfactory: 20.16% Over Stock: 75.31%

[Reporting rate 100%]

d. Injectables:

#### Stock Status at Upazila Store and Field on October 2012



# e. Implant:



f. DDS Kits:



### 6. Stock Status by product at Regional Warehouses

| SL    | WH<br>Name        | Condom<br>CBL | Condom<br>AMD | Condom<br>MOS | Shukhi<br>CBL | Shukhi<br>AMD | Shukhi<br>MOS | IUD<br>CBL | IUD<br>AMD | IUD<br>MOS | Injectables<br>CBL | Injectables<br>AMD | Injectables<br>MOS | Implant<br>CBL | Implant<br>AMD | Implant<br>MOS | DDSKits<br>CBL | DDSKits<br>AMD | DDSKits<br>MOS |
|-------|-------------------|---------------|---------------|---------------|---------------|---------------|---------------|------------|------------|------------|--------------------|--------------------|--------------------|----------------|----------------|----------------|----------------|----------------|----------------|
| 1     | Bandarbon<br>RWH  | 545,400       | 31,361        | 17.39         | 350,9