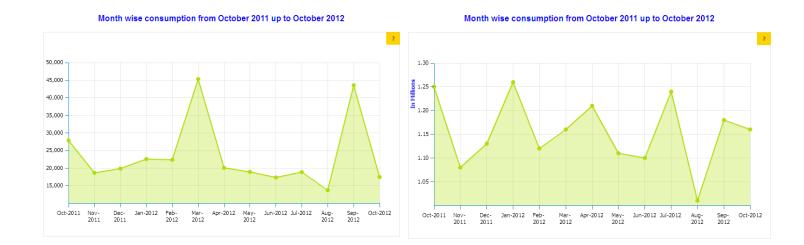

1.73           |
| Total |                   | 161,354,520   | 11,267,551    |               | 83,020,542    | 9,042,566     |               | 77,213     | 21,756     |            | 14,336,200         | 1,135,206          |                    | 821,262        | 19,235         |                | 52,981         | 5,858          |                |
|       |                   |               |               |               |               |               |               |            |            |            |                    |                    |                    |                |                |                |                |                |                |

# 7. Month-wise consumption of products for last 12-months

**Condom:** 

### **Oral Pill:**



### IUD:

# Injectables:



# Implant:

### **DDS Kits:**



## 8. Report on Upazila and Warehouse having stock out in last month

### Report on Upazila and Warehouse having stockout - October, 2012

| SL | Products<br>Name      | No of<br>Stockout<br>WH | % of<br>Stockout<br>WH | View<br>WH<br>List | No of<br>Stockout<br>Upazila<br>Store | % of<br>Stockout<br>Upazila<br>Store | View<br>Upazila<br>store List | No of<br>Stockout<br>Upazila Field | % of<br>Stockout<br>Upazila Field | View<br>Upazila<br>Field List |
|----|-----------------------|-------------------------|------------------------|--------------------|---------------------------------------|--------------------------------------|-------------------------------|------------------------------------|-----------------------------------|---------------------