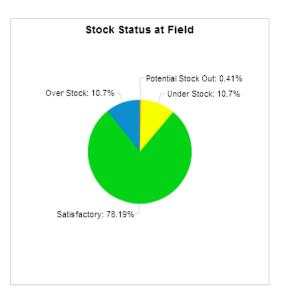

| 19,235                                   | 777,576    | 40.4 | 43,686      | 2.3  | 27,888           | 1.4 | 58,501      | 3   |
| DDSKits     | 5,858                                            | 5,937                                    | 19,823     | 3.3  | 33,158      | 5.6  | 16,575           | 2.8 |             |     |
|             |                                                  |                                          |            |      |             |      |                  |     |             |     |

5. Stock Status by product at Upazila Store and Field:

### a. Condom:



#### Stock Status at Upazila Store and Field on October 2012



[Reporting rate 100%]

b. Oral Pill:

#### Stock Status at Upazila Store and Field on October 2012





### c. IUD:



#### Stock Status at Upazila Store and Field on October 2012

Stock Status at Field Potential Stock Out: 0.62% Under Stock: 3.91% Satisfactory: 20.16% Over Stock: 75.31%

[Reporting rate 100%]

d. Injectables:

#### Stock Status at Upazila Store and Field on October 2012



# e. Implant:



f. DDS Kits:



### 6. Stock Status by product at Regional Warehouses

| SL    | WH<br>Name        | Condom<br>CBL | Condom<br>AMD | Condom<br>MOS | Shukhi<br>CBL | Shukhi<br>AMD | Shukhi<br>MOS | IUD<br>CBL | IUD<br>AMD | IUD<br>MOS | Injectables<br>CBL | Injectables<br>AMD | Injectables<br>MOS | Implant<br>CBL | Implant<br>AMD | Implant<br>MOS | DDSKits<br>CBL | DDSKits<br>AMD | DDSKits<br>MOS |
|-------|-------------------|---------------|---------------|---------------|-------------