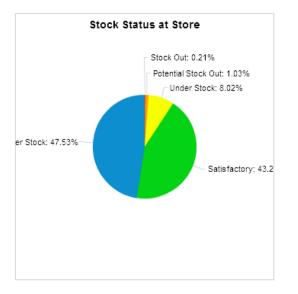

#### Stock Status at Upazila Store and Field on October 2012

[Reporting rate 100%]

b. Oral Pill: