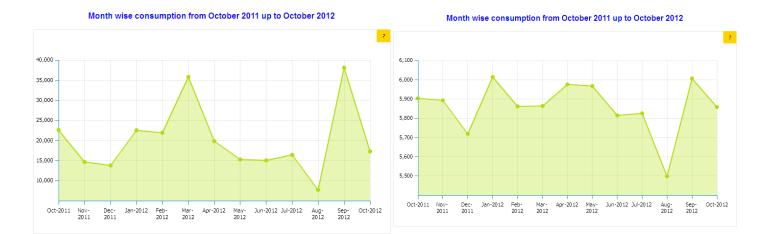

| 161,354,520   | 11,267,551    |               | 83,020,542    | 9,042,566     |               | 77,213     | 21,756     |            | 14,336,200         | 1,135,206          |                    | 821,262        | 19,235         |                | 52,981         | 5,858          |                |
|       |                   |               |               |               |               |               |               |            |            |            |                    |                    |                    |                |                |                |                |                |                |

# 7. Month-wise consumption of products for last 12-months

**Condom:** 

### **Oral Pill:**



### IUD:

# Injectables:



# Implant:

### **DDS Kits:**



## 8. Report on Upazila and Warehouse having stock out in last month

### Report on Upazila and Warehouse having stockout - October, 2012

| SL | Products<br>Name      | No of<br>Stockout<br>WH | % of<br>Stockout<br>WH | View<br>WH<br>List | No of<br>Stockout<br>Upazila<br>Store | % of<br>Stockout<br>Upazila<br>Store | View<br>Upazila<br>store List | No of<br>Stockout<br>Upazila Field | % of<br>Stockout<br>Upazila Field | View<br>Upazila<br>Field List |
|----|-----------------------|-------------------------|------------------------|--------------------|---------------------------------------|--------------------------------------|-------------------------------|------------------------------------|-----------------------------------|-------------------------------|
| 1  | Condom