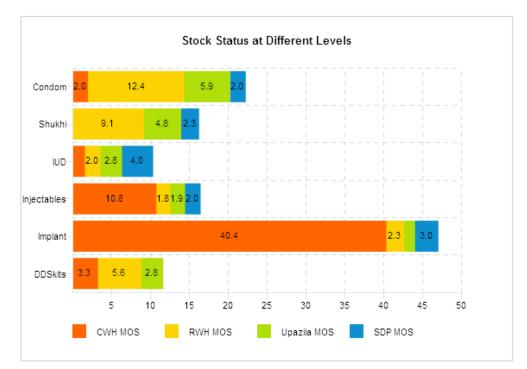

# 4. Report of Stock Status at Different Levels

Report of Stock Status at Different Levels on October 2012

| Products    | 100%<br>Adjusted<br>Consump,<br>of Cur,<br>Month | Avrg.<br>Consump.<br>of Last 6<br>Months | CWH Level  | MOS  | RWH Level   | MOS  | Upazila<br>Level | MOS | Field Level | MOS |
|-------------|--------------------------------------------------|------------------------------------------|------------|------|-------------|------|------------------|-----|-------------|-----|
| Condom      | 11,492,572                                       | 11,267,551                               | 22,066,600 | 2    | 139,287,920 | 12.4 | 66,770,523       | 5.9 | 23,093,968  | 2   |
| Shukhi      | 8,971,760                                        | 9,042,566                                | 979,200    | 0.1  | 82,041,342  | 9.1  | 43,027,278       | 4.8 | 20,859,232  | 2.3 |
| IUD         | 17,464                                           | 21,756                                   | 34,600     | 1.6  | 42,613      | 2    | 61,194           | 2.8 | 86,953      | 4   |
| Injectables | 1,161,061                                        | 1,135,206                                | 12,288,900 | 10.8 | 2,047,300   | 1.8  | 2,204,534        | 1.9 | 2,265,749   | 2   |
| Implant     | 17,276                                           | 19,235                                   | 777,576    | 40.4 | 43,686      | 2.3  | 27,888           | 1.4 | 58,501      | 3   |
| DDSKits     | 5,858                                            | 5,937                                    | 19,823     | 3.3  | 33,158      | 5.6  | 16,575           | 2.8 |             |     |
|             |                                                  |                                          |            |      |             |      |                  |     |             |     |