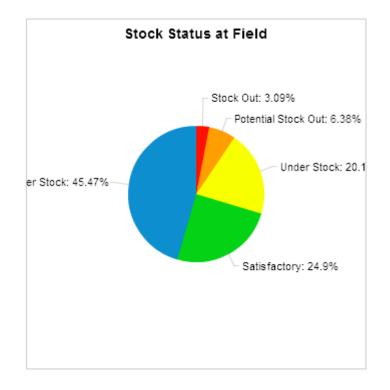

| 5.6  | 16,575           | 2.8 |             |     |
|             |                                                  |                                          |            |      |             |      |                  |     |             |     |

5. Stock Status by product at Upazila Store and Field:

### a. Condom:



#### Stock Status at Upazila Store and Field on October 2012



[Reporting rate 100%]

b. Oral Pill:

#### Stock Status at Upazila Store and Field on October 2012





### c. IUD:



#### Stock Status at Upazila Store and Field on October 2012

Stock Status at Field Potential Stock Out: 0.62% Under Stock: 3.91% Satisfactory: 20.16% Over Stock: 75.31%

[Reporting rate 100%]

d. Injectables:

#### Stock Status at Upazila Store and Field on October 2012



# e. Implant:



f. DDS Kits:



### 6. Stock Status by product at Regional Warehouses

| SL    | WH<br>Name        | Condom<br>CBL | Condom<br>AMD | Condom<br>MOS | Shukhi<br>CBL | Shukhi<br>AMD | Shukhi<br>MOS | IUD<br>CBL | IUD<br>AMD | IUD<br>MOS | Injectables<br>CBL | Injectables<br>AMD | Injectables<br>MOS | Implant<br>CBL | Implant<br>AMD | Implant<br>MOS | DDSKits<br>CBL | DDSKits<br>AMD | DDSKits<br>MOS |
|-------|-------------------|---------------|---------------|---------------|---------------|---------------|---------------|------------|------------|------------|--------------------|--------------------|--------------------|----------------|----------------|----------------|----------------|----------------|----------------|
| 1     | Bandarbon<br>RWH  | 545,400       | 31,361        | 17.39