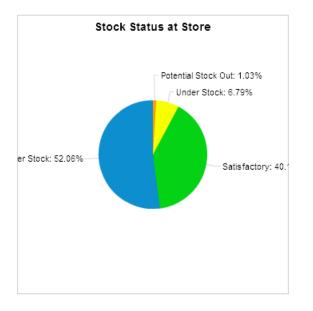

#### Stock Status at Upazila Store and Field on October 2012

Stock Status at Field Potential Stock Out: 0.62% Under Stock: 3.91% Satisfactory: 20.16% Over Stock: 75.31%

[Reporting rate 100%]

d. Injectables: