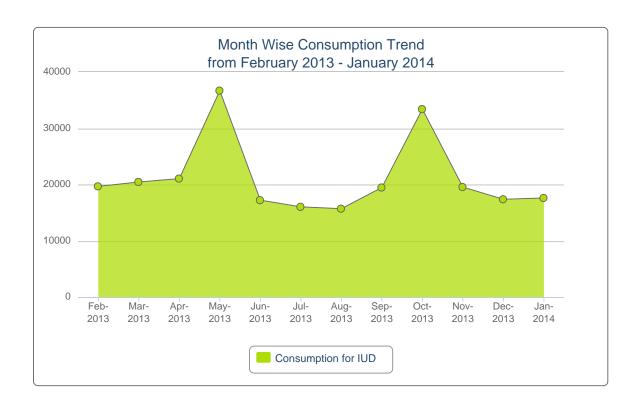

| 2.0   | 5,900   | 1,836  | 3.2   | 126,000    | 123,904   | 1.0  | 13,480  | 2,556  | 5.3   | 662    | 469     | 1.4  |
| 20    | Sylhet RWH        | 888,000    | 753,646    | 1.2  | 760,320    | 430,957   | 1.8   | 5,200   | 1,225  | 4.2   | 43,800     | 47,040    | 0.9  | 989     | 1,033  | 1.0   | 410    | 323     | 1.3  |
| 21    | Tangail RWH       | 1,182,000  | 516,884    | 2.3  | 400,320    | 370,787   | 1.1   | 2,750   | 494    | 5.6   | 51,000     | 32,493    | 1.6  | 2,576   | 997    | 2.6   | 776    | 171     | 4.5  |
| Total |                   | 94,603,720 | 12,248,320 |      | 65,044,102 | 8,851,076 |       | 656,584 | 20,559 |       | 13,808,400 | 1,137,023 |      | 960,475 | 24,505 |       | 41,927 | 5,761   |      |

#### 7. Month-wise Consumption Trend





Page 12





Page 13





Page 14

# 8. Report on Upazila and Warehouse Having Stock Out in last month

| SL | Products<br>Name | No of<br>Stockout<br>WH | % of<br>Stockout<br>WH | No of<br>Stockout<br>Upazila<br>Store | % of<br>Stockout<br>Upazila<br>Store | No of<br>Stockout<br>Upazila<br>Field | % of<br>Stockout<br>Upazila<br>Field |
|----|------------------|-------------------------|------------------------|---------------------------------------|--------------------------------------|---------------------------------------|--------------------------------------|
| 1  | Condom           | 0                       | 0%                     | 0                                     | 0%                                   | 0                                     | 0%                                   |