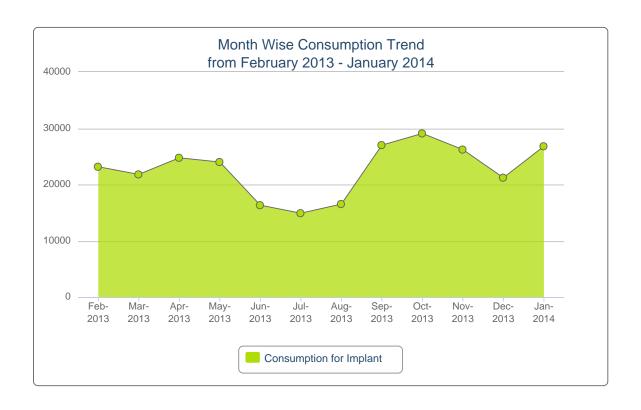

,900   | 1,836  | 3.2   | 126,000    | 123,904   | 1.0  | 13,480  | 2,556  | 5.3   | 662    | 469     | 1.4  |
| 20    | Sylhet RWH        | 888,000    | 753,646    | 1.2  | 760,320    | 430,957   | 1.8   | 5,200   | 1,225  | 4.2   | 43,800     | 47,040    | 0.9  | 989     | 1,033  | 1.0   | 410    | 323     | 1.3  |
| 21    | Tangail RWH       | 1,182,000  | 516,884    | 2.3  | 400,320    | 370,787   | 1.1   | 2,750   | 494    | 5.6   | 51,000     | 32,493    | 1.6  | 2,576   | 997    | 2.6   | 776    | 171     | 4.5  |
| Total |                   | 94,603,720 | 12,248,320 |      | 65,044,102 | 8,851,076 |       | 656,584 | 20,559 |       | 13,808,400 | 1,137,023 |      | 960,475 | 24,505 |       | 41,927 | 5,761   |      |

#### 7. Month-wise Consumption Trend





Page 12





Page 13





Page 14

# 8. Report on Upazila and Warehouse Having Stock Out in last month

| SL | Products<br>Name | No of<br>Stockout<br>WH | % of<br>Stockout<br>WH | No of<br>Stockout<br>Upazila<br>Store | % of<br>Stockout<br>Upazila<br>Store | No of<br>Stockout<br>Upazila<br>Field | % of<br>Stockout<br>Upazila<br>Field |
|----|------------------|-------------------------|------------------------|---------------------------------------|--------------------------------------|---------------------------------------|--------------------------------------|
| 1  | Condom           | 0                       | 0%                     | 0                                     | 0%                                   | 0                                     | 0%                                   |
| 2  | Shukhi