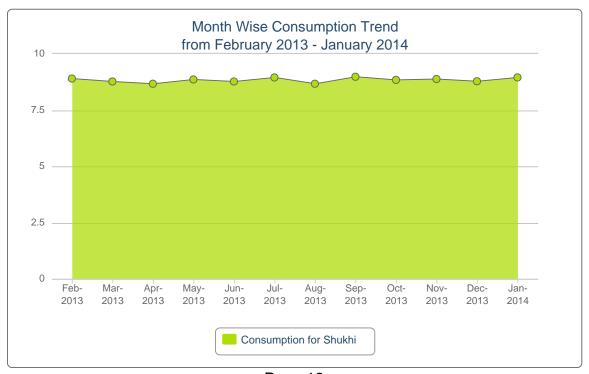

| 931,812   | 2.0   | 5,900   | 1,836  | 3.2   | 126,000    | 123,904   | 1.0  | 13,480  | 2,556  | 5.3   | 662    | 469     | 1.4  |
| 20    | Sylhet RWH        | 888,000    | 753,646    | 1.2  | 760,320    | 430,957   | 1.8   | 5,200   | 1,225  | 4.2   | 43,800     | 47,040    | 0.9  | 989     | 1,033  | 1.0   | 410    | 323     | 1.3  |
| 21    | Tangail RWH       | 1,182,000  | 516,884    | 2.3  | 400,320    | 370,787   | 1.1   | 2,750   | 494    | 5.6   | 51,000     | 32,493    | 1.6  | 2,576   | 997    | 2.6   | 776    | 171     | 4.5  |
| Total |                   | 94,603,720 | 12,248,320 |      | 65,044,102 | 8,851,076 |       | 656,584 | 20,559 |       | 13,808,400 | 1,137,023 |      | 960,475 | 24,505 |       | 41,927 | 5,761   |      |

#### 7. Month-wise Consumption Trend





Page 12





Page 13





Page 14

# 8. Report on Upazila and Warehouse Having Stock Out in last month

| SL | Products<br>Name | No of<br>Stockout<br>WH | % of<br>Stockout<br>WH | No of<br>Stockout<br>Upazila<br>Store | % of<br>Stockout<br>Upazila<br>Store | No of<br>Stockout<br>Upazila<br>Field | % of<br>Stockout<br>Upazila<br>Field |
|----|------------------|-------------------------|------------------------|---------------------------------------|--------------------------------------|---------------------------------------|--------------------------------------|
| 1  | Condom           | 0                       | 0%                     | 0                                     | 0%                                   | 0                                     | 0%