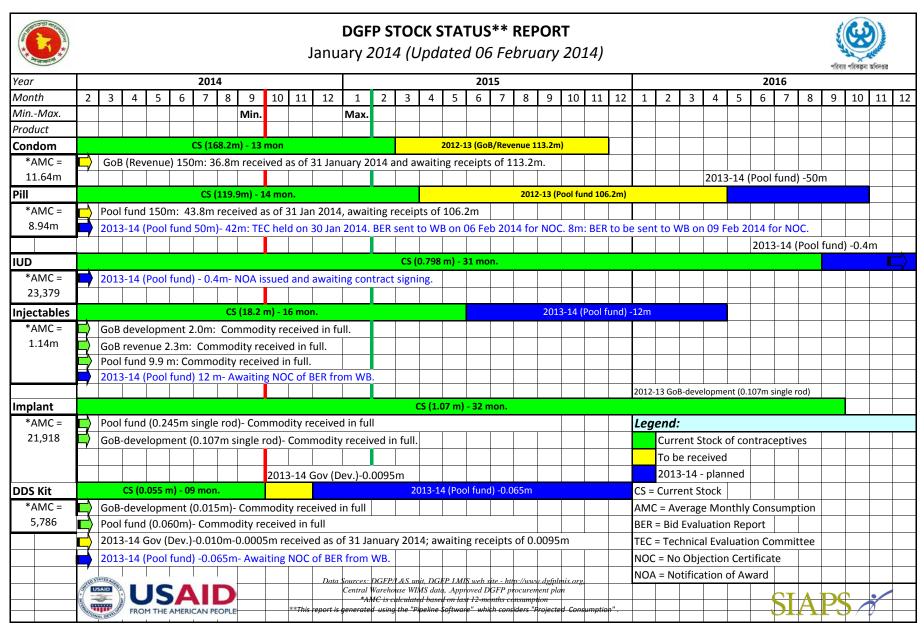

#### 1. DGFP Stock Status Report

Page 1

#### **DGFP STOCK STATUS REPORT**

Updated 06 February 2014

**CONDOM** - Current national stock 168.2 m and this stock can be used up to February 2015. FY 2012-13 GoB (Revenue) 150m: 36.8m received as of 31 January 2014 and awaiting receipts of 113.2m.

PILL - Current national stock of pill is 119.9 m cycles which will go up to March 2015. FY 2012-13 Pool fund 150m: 43.8m received as of 31 Jan 2014, awaiting receipts of 106.2m. FY 2013-14 (Pool fund) -50m - TEC held on 30 Jan 2014. BER sent to WB on 06 Feb 2014 for NOC. 8m: BER to be sent to WB on 09 Feb 2014 for NOC.

IUD - Current national stock is 0.798 m pcs and this stock can be used up to August 2016. FY 2013-14 (Pool fund) -0.4m- NOA issued and waiting for contract signing.

**INJECTABLES** - Current stock of 18.2m can be used up to May 2015. 2012-13 GoB development 2.0m: Commodity received in full. GoB revenue 2.3m: Commodity received in full. 2012-13 Pool fund 9.9m: Commodity received in full. 2013-14 (Pool fund) -12m- Awaiting NOC of BER from WB.

**IMPLANT** - Current stock is 1.07 m and this can be used up to September 2016. 2012-13 Pool fund (0.245m single rod) - Commodity received in full. 2012-13 GoB- Development (0.107m single rod) - Commodity received in full.

DDS KITs - Current national stock is 0.055m which can be used up to September 2014. 2012-13 GoB-developments (0.015m) - Commodity received in full. 2012-13 Pool fund (0.060m) - Commodity received in full. 2013-14 Gov (Dev.)-0.010m- 0.0005m received as of 31 January 2014; awaiting receipts of 0.0095m. 2013-14 (Pool fund) -0.065m- Awaiting NOC of BER from WB.