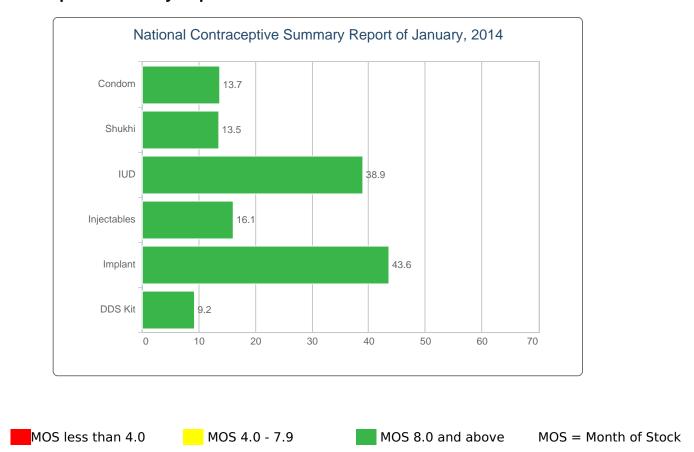

#### 3. Contraceptive Summary Report

#### National Contraceptive Summary Report of January, 2014

| SL | Name of<br>Products | Reported<br>Consumption | Reported<br>Closing Balance | Average<br>Monthly<br>Consumption | MOS  |
|----|---------------------|-------------------------|-----------------------------|-----------------------------------|------|
| 1  | Condom              | 12,258,768              | 168,107,538                 | 12,248,320                        | 13.7 |
| 2  | Shukhi              | 8,954,697               | 119,714,428                 | 8,851,076                         | 13.5 |
| 3  | IUD                 | 17,607                  | 798,810                     | 20,559                            | 38.9 |
| 4  | Injectables         | 1,160,335               | 18,339,738                  | 1,137,023                         | 16.1 |
| 5  | Implant             | 26,798                  | 1,068,920                   | 24,505                            | 43.6 |
| 6  | DDS Kits            | 5,761                   | 54,477                      | 5,896                             | 9.2  |