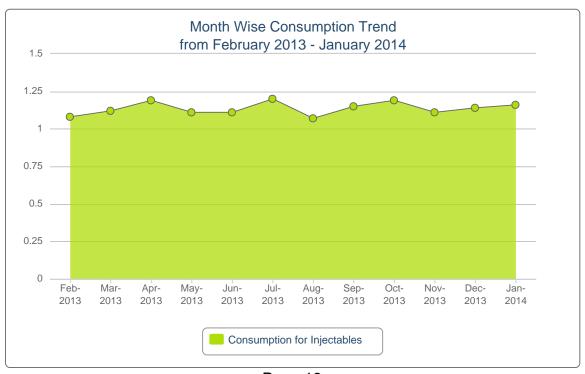

| 2.0   | 5,900   | 1,836  | 3.2   | 126,000    | 123,904   | 1.0  | 13,480  | 2,556  | 5.3   | 662    | 469     | 1.4  |
| 20    | Sylhet RWH        | 888,000    | 753,646    | 1.2  | 760,320    | 430,957   | 1.8   | 5,200   | 1,225  | 4.2   | 43,800     | 47,040    | 0.9  | 989     | 1,033  | 1.0   | 410    | 323     | 1.3  |
| 21    | Tangail RWH       | 1,182,000  | 516,884    | 2.3  | 400,320    | 370,787   | 1.1   | 2,750   | 494    | 5.6   | 51,000     | 32,493    | 1.6  | 2,576   | 997    | 2.6   | 776    | 171     | 4.5  |
| Total |                   | 94,603,720 | 12,248,320 |      | 65,044,102 | 8,851,076 |       | 656,584 | 20,559 |       | 13,808,400 | 1,137,023 |      | 960,475 | 24,505 |       | 41,927 | 5,761   |      |

#### 7. Month-wise Consumption Trend





Page 12





Page 13





Page 14

# 8. Report on Upazila and Warehouse Having Stock Out in last month

| SL | Products<br>Name | No of<br>Stockout<br>WH | % of<br>Stockout<br>WH | No of<br>Stockout<br>Upazila<br>Store | % of<br>Stockout<br>Upazila<br>Store | No of<br>Stockout<br>Upazila<br>Field | % of<br>Stockout<br>Upazila<br>Field |
|----|------------------|-------------------------|------------------------|---------------------------------------|--------------------------------------|---------------------------------------|--------------------------------------|
| 1  | Condom           | 0                       | 0%                     | 0                                     | 0%                                   | 0                                     | 0%                                   |
|