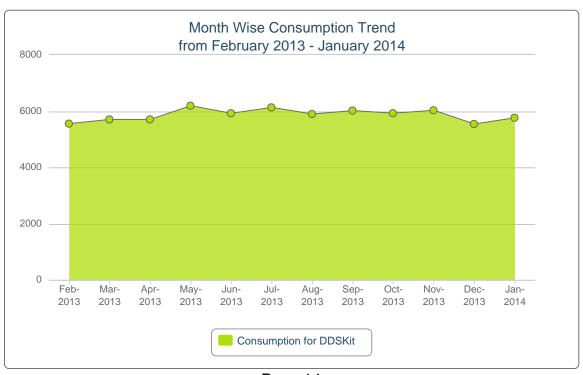

00   | 1,836  | 3.2   | 126,000    | 123,904   | 1.0  | 13,480  | 2,556  | 5.3   | 662    | 469     | 1.4  |
| 20    | Sylhet RWH        | 888,000    | 753,646    | 1.2  | 760,320    | 430,957   | 1.8   | 5,200   | 1,225  | 4.2   | 43,800     | 47,040    | 0.9  | 989     | 1,033  | 1.0   | 410    | 323     | 1.3  |
| 21    | Tangail RWH       | 1,182,000  | 516,884    | 2.3  | 400,320    | 370,787   | 1.1   | 2,750   | 494    | 5.6   | 51,000     | 32,493    | 1.6  | 2,576   | 997    | 2.6   | 776    | 171     | 4.5  |
| Total |                   | 94,603,720 | 12,248,320 |      | 65,044,102 | 8,851,076 |       | 656,584 | 20,559 |       | 13,808,400 | 1,137,023 |      | 960,475 | 24,505 |       | 41,927 | 5,761   |      |

#### 7. Month-wise Consumption Trend





Page 12





Page 13





Page 14

# 8. Report on Upazila and Warehouse Having Stock Out in last month

| SL | Products<br>Name | No of<br>Stockout<br>WH | % of<br>Stockout<br>WH | No of<br>Stockout<br>Upazila<br>Store | % of<br>Stockout<br>Upazila<br>Store | No of<br>Stockout<br>Upazila<br>Field | % of<br>Stockout<br>Upazila<br>Field |
|----|------------------|-------------------------|------------------------|---------------------------------------|--------------------------------------|---------------------------------------|--------------------------------------|
| 1  | Condom           | 0                       | 0%                     | 0                                     | 0%                                   | 0                                     | 0%                                   |
| 2  | Shukhi