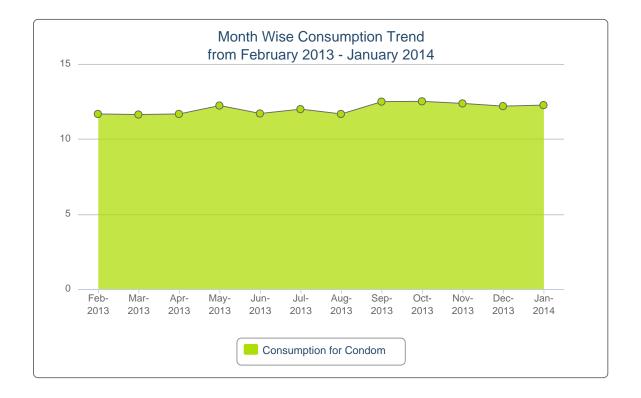

0  | 931,812   | 2.0   | 5,900   | 1,836  | 3.2   | 126,000    | 123,904   | 1.0  | 13,480  | 2,556  | 5.3   | 662    | 469     | 1.4  |
| 20    | Sylhet RWH        | 888,000    | 753,646    | 1.2  | 760,320    | 430,957   | 1.8   | 5,200   | 1,225  | 4.2   | 43,800     | 47,040    | 0.9  | 989     | 1,033  | 1.0   | 410    | 323     | 1.3  |
| 21    | Tangail RWH       | 1,182,000  | 516,884    | 2.3  | 400,320    | 370,787   | 1.1   | 2,750   | 494    | 5.6   | 51,000     | 32,493    | 1.6  | 2,576   | 997    | 2.6   | 776    | 171     | 4.5  |
| Total |                   | 94,603,720 | 12,248,320 |      | 65,044,102 | 8,851,076 |       | 656,584 | 20,559 |       | 13,808,400 | 1,137,023 |      | 960,475 | 24,505 |       | 41,927 | 5,761   |      |

#### 7. Month-wise Consumption Trend





Page 12





Page 13





Page 14

# 8. Report on Upazila and Warehouse Having Stock Out in last month

| SL | Products<br>Name | No of<br>Stockout<br>WH | % of<br>Stockout<br>WH | No of<br>Stockout<br>Upazila<br>Store | % of<br>Stockout<br>Upazila<br>Store | No of<br>Stockout<br>Upazila<br>Field | % of<br>Stockout<br>Upazila<br>Field |
|----|------------------|-------------------------|------------------------|---------------------------------------|--------------------------------------|---------------------------------------|--------------------------------------|
| 1  | Condom           | 0                       | 0%                     | 0                                     | 0%                                   | 0                                     | 0%