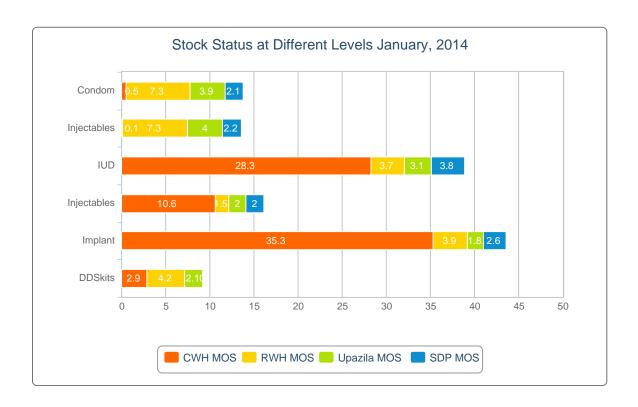

#### 4. Stock Status Report at Different Levels

#### Stock Status at Different Levels January, 2014

| Produc<br>ts | 100% C<br>onsump   | Avrg. C<br>onsum          | CWH<br>Level | MO<br>S | RWH<br>Level | MO<br>S | Upazila<br>Level | MO<br>S | Field<br>Level | MO<br>S | Nationa<br>I Level | MO<br>S |
|--------------|--------------------|---------------------------|--------------|---------|--------------|---------|------------------|---------|----------------|---------|--------------------|---------|
|              | . of Cur.<br>Month | p. of<br>Last 6<br>Months |              |         |              |         |                  |         |                |         |                    |         |
| Condom       | 12,258,7           | 12,248,                   | 5,669,60     | 0.5     | 88,934,1     | 7.3     | 48,133,2         | 3.9     | 25,370,5       | 2.1     | 168,107,           | 13.7    |
|              | 68                 | 320                       | 0            |         | 20           |         | 99               |         | 19             |         | 538                |         |
| Shukhi       | 8,954,69           | 8,851,0                   | 511,200      | 0.1     | 64,532,9     | 7.3     | 35,247,2         | 4       | 19,423,1       | 2.2     | 119,714,           | 13.5    |
|              | 7                  | 76                        |              |         | 02           |         | 09               |         | 17             |         | 428                |         |
| IUD          | 17,607             | 20,559                    | 581,250      | 28.3    | 75,334       | 3.7     | 64,413           | 3.1     | 77,813         | 3.8     | 798,810            | 38.9    |
| Injectab     | 1,160,33           | 1,137,0                   | 12,064,3     | 10.6    | 1,744,10     | 1.5     | 2,282,03         | 2       | 2,249,30       | 2       | 18,339,7           | 16.1    |
| les          | 5                  | 23                        | 00           |         | 0            |         | 0                |         | 8              |         | 38                 |         |
| Implant      | 26,798             | 24,505                    | 864,926      | 35.3    | 95,549       | 3.9     | 44,185           | 1.8     | 64,260         | 2.6     | 1,068,92           | 43.6    |
|              |                    |                           |              |         |              |         |                  |         |                |         | 0                  |         |
| DDS          | 5,761              | 5,896                     | 17,082       | 2.9     | 24,845       | 4.2     | 12,550           | 2.1     |                |         | 54,477             | 9.2     |
| Kits         |                    |                           |              |         |              |         |                  |         |                |         |                    |         |