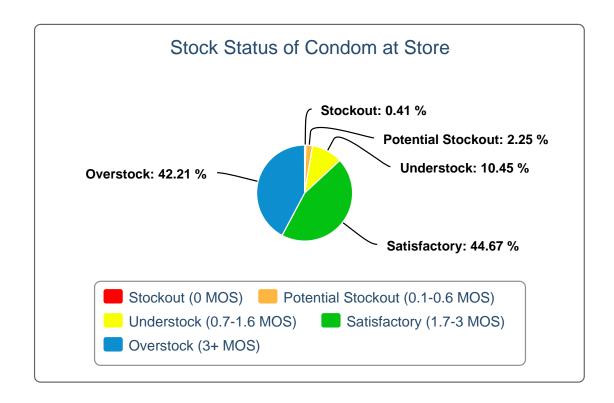

| 35.3    | 95,549       | 3.9     | 44,185           | 1.8     | 64,260         | 2.6     | 1,068,92           | 43.6    |
|              |                    |                           |              |         |              |         |                  |         |                |         | 0                  |         |
| DDS          | 5,761              | 5,896                     | 17,082       | 2.9     | 24,845       | 4.2     | 12,550           | 2.1     |                |         | 54,477             | 9.2     |
| Kits         |                    |                           |              |         |              |         |                  |         |                |         |                    |         |

#### 5. Contraceptive Stock Status at Upazila Store and Field





Page 6





Page 7





Page 8





Page 9





Page 10

# 6. Contraceptive Stock Status by Product at Regional Warehouses

| SL    | WH Name           | С          | ondom      |      | S          | hukhi     |       |         | IUD    |       | Inje       | ectables  |      | Ir      | nplant |       | D      | DS Kits |      |
|-------|-------------------|------------|------------|------|------------|-----------|-------|---------|--------|-------|------------|-----------|------|---------|--------|-------|--------|---------|------|
|       |                   | CBL        | AMD        | MOS  | CBL        | AMD       | MOS   | CBL     | AMD    | MOS   | CBL        | AMD       | MOS  | CBL     | AMD    | MOS   | CBL    | AMD     | MOS  |
| 1     | Bandarbon RWH     | 103,800    | 31,19