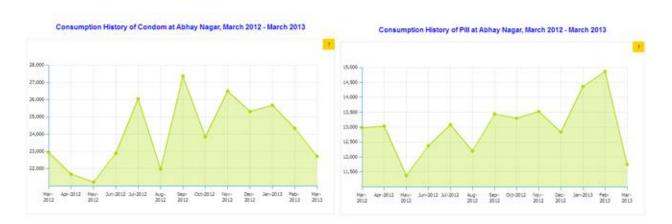

## 7. Month-wise consumption of products for last 12-months Condom: Oral Pill:

IUD: Injectables:

Implant: DDS Kits: