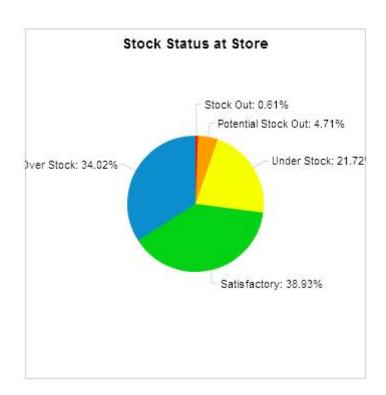

#### b. Oral Pill:

#### Stock Status at Upazila Store and Field on March 2013

[ Reporting rate 100% ]