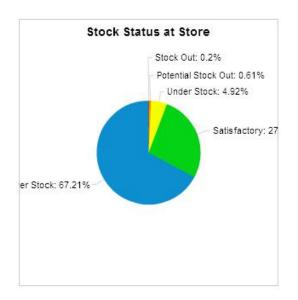

#### b. Oral Pill:

#### Stock Status at Upazila Store and Field on March 2013

[ Reporting rate 100% ]