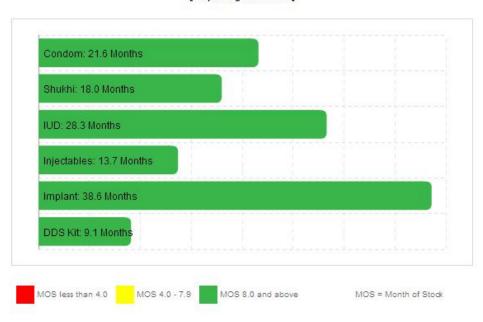

## Contraceptive Summary Report of March 2013

[Reporting rate 100%]

| SL | Name of<br>Products | Reported<br>Consumption | Adjusted<br>Consumption | Reported Closing<br>Balance | Adjusted Closing<br>Balance | Average Monthly<br>Consumption | MOS  |
|----|---------------------|-------------------------|-------------------------|-----------------------------|-----------------------------|--------------------------------|------|
| 1  | Condom              | 11,628,836              | 11,628,836              | 252,557,582                 | 252,557,582                 | 11,682,673                     | 21.6 |
| 2  | Shukhi              | 8,766,106               | 8,766,106               | 161,595,086                 | 161,595,086                 | 8,966,093                      | 18   |
| 3  | IUD                 | 20,418                  | 20,418                  | 613,142                     | 613,142                     | 21,638                         | 28.3 |
| 4  | Injectables         | 1,119,615               | 1,119,615               | 15,571,420                  | 15,571,420                  | 1,133,479                      | 13.7 |
| 5  | Implant             | 21,751                  | 21,751                  | 890,680                     | 890,680                     | 23,093                         | 38.6 |
| 6  | DDSKits             | 5,709                   | 5,709                   | 52,305                      | 52,305                      | 5,744                          | 9.1  |
|    |                     |                         |                         |                             |                             | Show All                       |      |