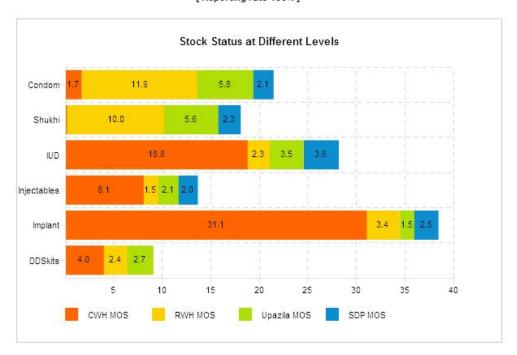

#### Report of Stock Status at Different Levels on March 2013

[ Reporting rate 100% ]

| Products    | Adjusted<br>Consump.<br>of Cur.<br>Month | Avrg.<br>Consump.<br>of Last 6<br>Months | CWH Level  | MOS  | RWH Level   | MOS  | Upazila<br>Level | MOS | Field Level | N  |
|-------------|------------------------------------------|------------------------------------------|------------|------|-------------|------|------------------|-----|-------------|----|
| Condom      | 11,628,836                               | 11,682,673                               | 20,412,600 | 1.7  | 139,522,520 | 11.9 | 67,584,141       | 5.8 | 25,038,321  | 2. |
| Shukhi      | 8,766,106                                | 8,966,093                                | 1,867,680  | 0.2  | 89,246,992  | 10   | 50,000,639       | 5.6 | 20,479,775  | 2. |
| IUD         | 20,418                                   | 21,638                                   | 407,300    | 18.8 | 50,720      | 2.3  | 76,222           | 3.5 | 78,900      | 3. |
| Injectables | 1,119,615                                | 1,133,479                                | 9,148,800  | 8.1  | 1,722,300   | 1.5  | 2,416,982        | 2.1 | 2,283,338   |    |
| Implant     | 21,751                                   | 23,093                                   | 718,176    | 31.1 | 78,872      | 3.4  | 34,864           | 1.5 | 58,768      | 2. |
| DDSKits     | 5,709                                    | 5,744                                    | 23,186     | 4    | 13,659      | 2.4  | 15,460           | 2.7 |             |    |
|             |                                          |                                          |            |      |             |      |                  |     |             | >  |