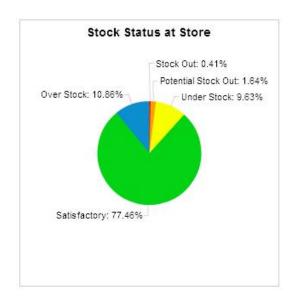

#### a. Condom:

#### Stock Status at Upazila Store and Field on March 2013

[ Reporting rate 100% ]