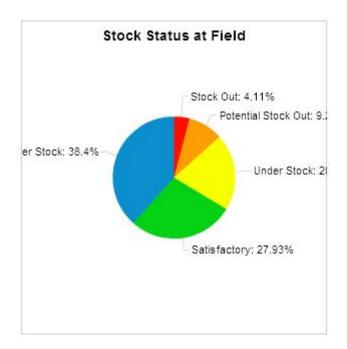

#### b. Oral Pill:

#### Stock Status at Upazila Store and Field on March 2013

[ Reporting rate 100% ]