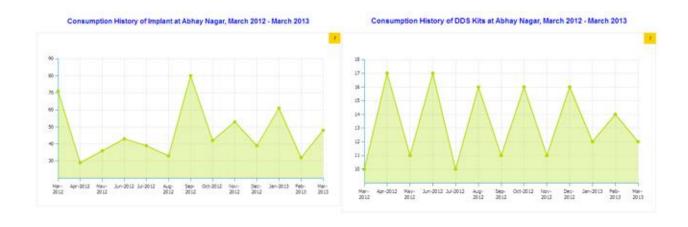

## 7. Month-wise consumption of products for last 12-months Condom: Oral Pill:

IUD: Injectables:

Implant: DDS Kits: