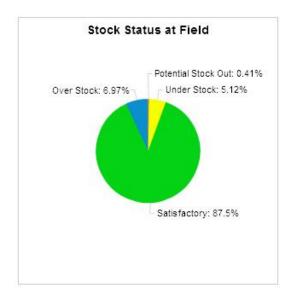

#### a. Condom:

#### Stock Status at Upazila Store and Field on March 2013

[ Reporting rate 100% ]