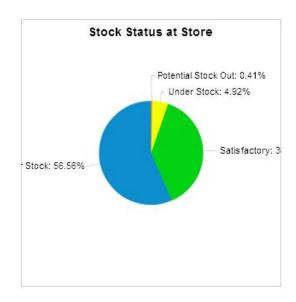

#### a. Condom:

#### Stock Status at Upazila Store and Field on March 2013

[ Reporting rate 100% ]