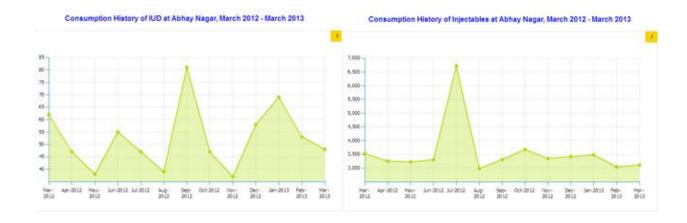

## 7. Month-wise consumption of products for last 12-months Condom: Oral Pill:

IUD: Injectables:

Implant: DDS Kits: