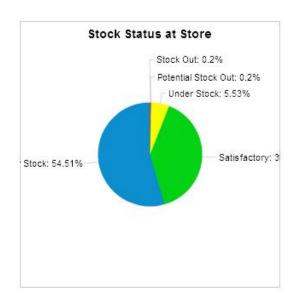

## 5. Stock Status by product at Upazila Store and Field:

#### a. Condom:

#### Stock Status at Upazila Store and Field on March 2013

[ Reporting rate 100% ]